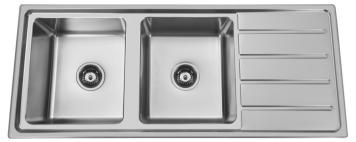

## Mason600 — Double bowl with modern drainer

## **Product Specifications**

| Model         | Mason600                                          |
|---------------|---------------------------------------------------|
| Finish        | Brushed stainless steel                           |
| Bowl Capacity | 25L & 25L bowl                                    |
| Material      | 0.8mm 304 Stainless Steel                         |
| Installation  | Overmount                                         |
| Features      | R25 radius corners a contemporary square look     |
|               | Modern straight pattern drainer                   |
|               | Laser cut edges for a flush finish                |
|               | Left or right hand bowl configuration             |
|               | With or without tap hole                          |
|               | Acoustic absorbing lining                         |
|               | Matching accessories available                    |
| Warranty      | 25 years (refer to applicable warranty statement) |