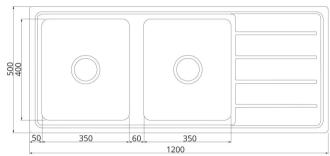

## **Product Specifications**

| Model         | Mason600                                          |
|---------------|---------------------------------------------------|
| Finish        | Brushed stainless steel                           |
| Bowl Capacity | 25L & 25L bowl                                    |
| Material      | 0.8mm 304 Stainless Steel                         |
| Installation  | Overmount                                         |
| Features      | R25 radius corners a contemporary square look     |
|               | Modern straight pattern drainer                   |
|               | Laser cut edges for a flush finish                |
|               | Left or right hand bowl configuration             |
|               | With or without tap hole                          |
|               | Acoustic absorbing lining                         |
|               | Matching accessories available                    |
| Warranty      | 25 years (refer to applicable warranty statement) |

Note: Drawings are not to scale and are for reference only. Specifications and sizes can be changed by the manufacturer without notice. Cut outs should be based on physical product measurements