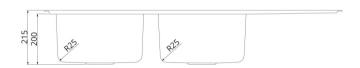

## **Product Specifications**

| Model         | Mason600                                          |
|---------------|---------------------------------------------------|
| Finish        | Brushed stainless steel                           |
| Bowl Capacity | 25L & 25L bowl                                    |
| Material      | 0.8mm 304 Stainless Steel                         |
| Installation  | Overmount                                         |
| Features      | R25 radius corners a contemporary square look     |
|               | Modern straight pattern drainer                   |
|               | Laser cut edges for a flush finish                |
|               | Left or right hand bowl configuration             |
|               | With or without tap hole                          |
|               | Acoustic absorbing lining                         |
|               | Matching accessories available                    |
| Warranty      | 25 years (refer to applicable warranty statement) |

Note: Drawings are not to scale and are for reference only. Specifications and sizes can be changed by the manufacturer without notice. Cut outs should be based on physical product measurements